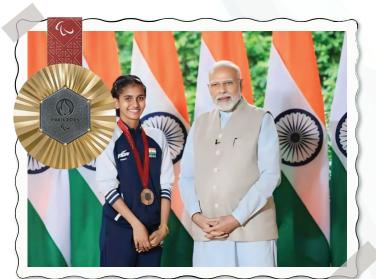

### Our student's victory

## Vel Tech is proud of Ms. Manisha Ramadass (B.B.A.)

for winning the Bronze Medal in the 2024 Paralympics, receiving congratulations from Prime Minister Shri Narendra Modi!.